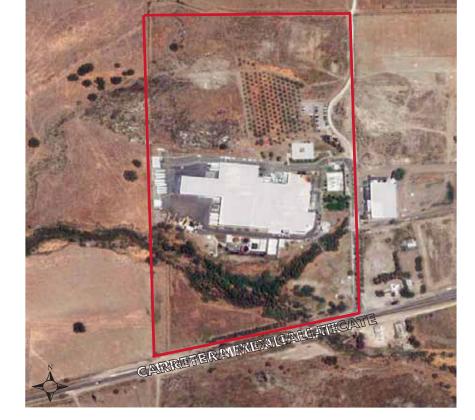

## Distribution, Warehouse & Manufacturing

170,600 Square Feet Industrial Space For Sale San Pablo, Tecate Baja California

- Building size is 170,609 sf
- Facility is on a 50.7 acre lot
- 9 dock high doors
- 25'-30' clear height
- 2,250 KVA contracted rights and capacity
- (1) 442 horsepower high pressure air compressor, and (1) 214 horsepower low pressure air compressor
- Fire hose system throughout, 163,000 gallon water cistern, partially ESFR sprinklered
- 12 liters per second water extraction capacity
- Separate building for cafeteria and offices
- Strong labor force in vicinity
- 9 miles to Tecate border crossing
- 26 miles to Otay Mesa border crossing in Tijuana