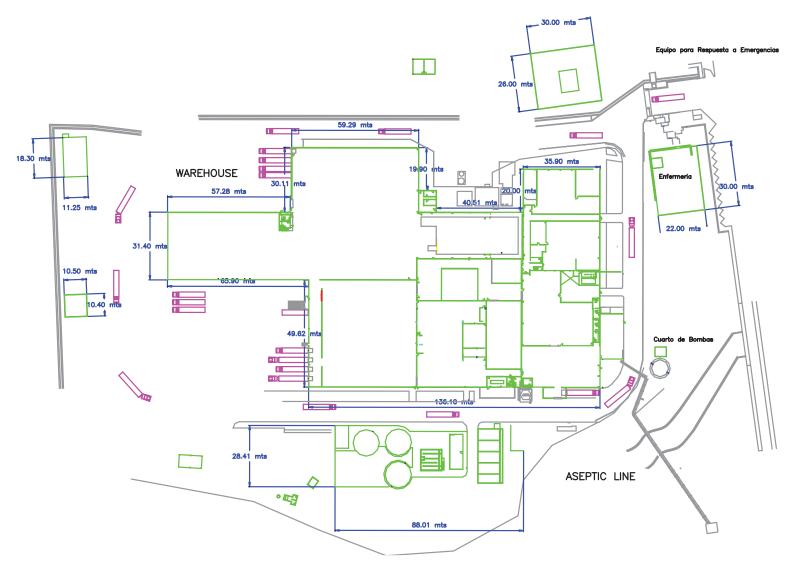

## Distribution, Warehouse & Manufacturing

170,600 Square Feet Industrial Space For Sale San Pablo, Tecate Baja California

- Building size is 170,609 sf
- Facility is on a 50.7 acre lot
- 9 dock high doors
- 25'-30' clear height
- 2,250 KVA contracted rights and capacity
- (1) 442 horsepower high pressure air compressor, and (1) 214 horsepower low pressure air compressor
- Fire hose system throughout, 163,000 gallon water cistern, partially ESFR sprinklered
- 12 liters per second water extraction capacity
- Separate building for cafeteria and offices
- Strong labor force in vicinity
- 9 miles to Tecate border crossing
- 26 miles to Otay Mesa border crossing in Tijuana